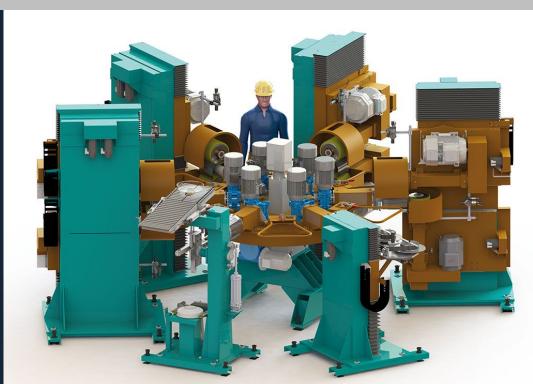

## **Cookware Polishing**

Programmable machine for polishing the exterior part of cookware

6 stations indexing rotary table with horizontal work-piece spindles. Quick changing of the jig and vacuum system (Venturi type) for the clamping of the pots.

-Double working unit with four CNC axis for the side polishing. -Double working unit with three CNC axis for the side and bottom (brand) brightening.

- -Working unit with CNC axis for the bottom satin finishing.
- -Each position unit is equipped with quick tool changing device and automatic abrasive liquid compound system.
- -Electrical cabinet with CNC control.
- -Programming software "user-friendly".
- Possible application of an automatic Loader/Unloader.