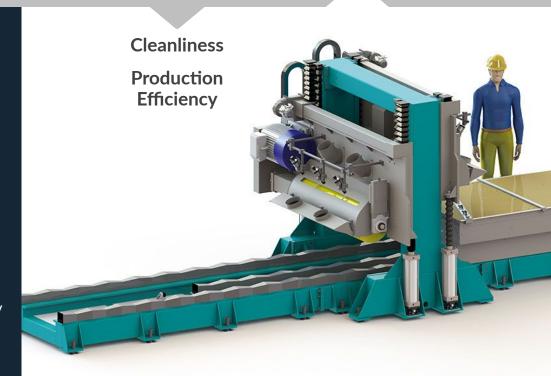

## **Extrusion Polishing**

Programmable machine suitable for the polishing of aluminum extrusions, sheets, flat and shaped surfaces

Moving carriage with 2 independent polishing units with 3 CNC programmable axis each.

- -Polishing rollers with 450 mm diameter and width ranging from 800 to 1300 mm.
- -Automatic pressure control and mop wear compensation.
- -Programmable set up of the mop cutting speed.
- -Possibility to follow shaped products.
- -Independent polishing rollers with the possibility to mount diversified mops and compound.
- -Liquid compound spraying system with high pressure spray-guns and tanks.
- -Dust collecting hoods.
- -Electrical cabinet with CNC controls.
- -Programming software "user-friendly"