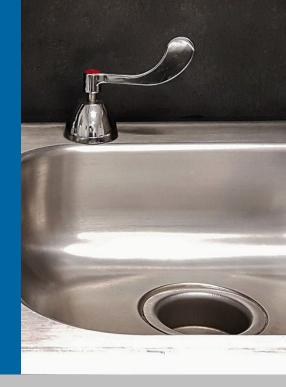

## Sink Polishing

Rotary Table Machines

## Sink Polishing

Rotary table machine for polishing of sinks

Rotary table with 12 stations:

- -unit with 3 axes CNC for the polishing steps present in the sink.
- -units with 2 axes CNC for the polishing of the bottom and wall of the first bowl.
- -unit with 4 axes CNC for the polishing of the bottom and wall of the half bowl.
- -units with 4 axes CNC for the polishing of the bottom and wall of the second bowl.
- -unit with 3 axes CNC for the polishing of the narrow recess and drainer of the sink.
- -Electrical cabinet with CNC control.
- -Programming software "user-friendly".