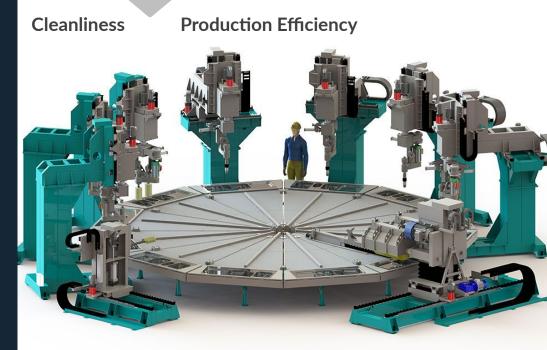

## Sink Polishing

Rotary table machine for polishing of sinks

Rotary table with 12 stations:

- -unit with 3 axes CNC for the polishing steps present in the sink.
- -units with 2 axes CNC for the polishing of the bottom and wall of the first bowl.
- -unit with 4 axes CNC for the polishing of the bottom and wall of the half bowl.
- -units with 4 axes CNC for the polishing of the bottom and wall of the second bowl.
- -unit with 3 axes CNC for the polishing of the narrow recess and drainer of the sink.
- -Electrical cabinet with CNC control.
- -Programming software "user-friendly".