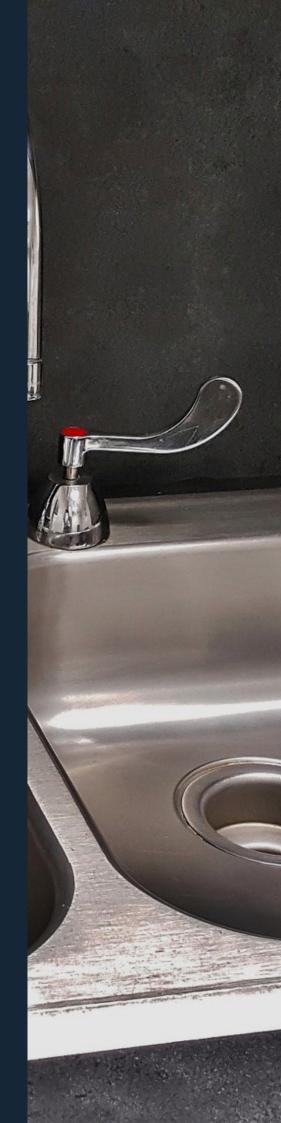

## Sink Polishing

Rotary Table Machines

## Sink Polishing

Rotary table machine for polishing of sinks

Rotary table with 12 stations:

- -unit with 3 axes CNC for the polishing steps present in the sink.
- -units with 2 axes CNC for the polishing of the bottom and wall of the first bowl.
- -unit with 4 axes CNC for the polishing of the bottom and wall of the half bowl.
- -units with 4 axes CNC for the polishing of the bottom and wall of the second bowl.
- -unit with 3 axes CNC for the polishing of the narrow recess and drainer of the sink.
- -Electrical cabinet with CNC control.
- -Programming software "user-friendly".